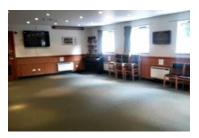

The Park Room - 6m x 9m has its own entrance, coat hanging and separate toilet facilities. With comfortable padded seats, there is also a kitchen area with sink, kettle, fridge and microwave. The Park Room is carpeted and ideal for meetings or small gatherings of up to 50 people. An electric piano and audio visual equipment with a 50" tv screen are available on request.