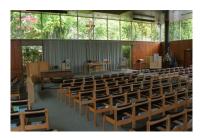

**Church** - The main church space has staging, organ and grand piano and boasts comfortable padded seating for 260 people or 310 if used in conjunction with The Park Room which has folding doors opening onto this area.