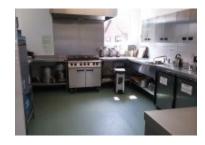

**Kitchen** - There is a modern Kitchen with serving hatch adjoining the Hall. Industial appliances are provided for food preparation and dishwashing. Cooking equipment, cutlery and crockery along with water jugs and tumblers are available.