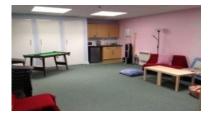

## PLEASE SEE BOOKING FORM FOR DETAILS AND ROOM HIRE CHARGES

Rooms 5, 6/7 (downstairs) - are an ideal environment for children, with laminate flooring and special toilet facilities. This room adjoins a large enclosed patio area, safe for children and accessed via the patio doors.