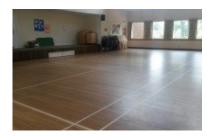

**Hall** - The Main Hall is 16.3m x 9.8m with wood flooring and badminton court markings. Tables and stacking chairs are available and there is a small stage area with audio equipment and a piano.

**Lower and Upper Stage Rooms -** These are carpeted and accessible via the Hall. They both have their own kitchen area, stacking tables and chairs.