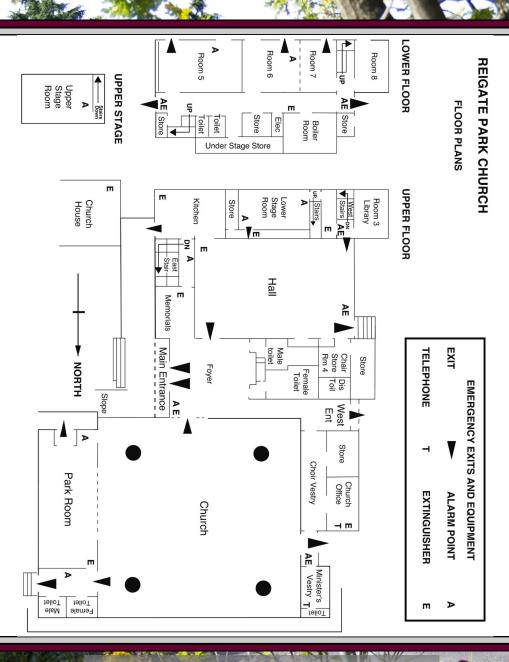

## Rooms for Hire

www.reigateparkchurch.org

**Car Parking** - Reigate Park has a large secluded Car Park area recently resurfaced for 70 cars plus 7 disabled spaces with easy access to the entrance vestibule with toilets and coat hanging facilities.

**Church** - The main church space has staging, organ and grand piano and boasts comfortable padded seating for 260 people or 310 if used in conjunction with The Park Room which has folding doors opening onto this area.

**Hall** - The Main Hall is 16.3m x 9.8m with wood flooring and badminton court markings. Tables and stacking chairs are available and there is a small stage area with audio equipment and a piano.

**Lower and Upper Stage Rooms -** These are carpeted and accessible via the Hall. They both have their own kitchen area, stacking tables and chairs.

## PLEASE SEE BOOKING FORM FOR DETAILS AND ROOM HIRE CHARGES

Rooms 5, 6/7 (downstairs) - are an ideal environment for children, with laminate flooring and special toilet facilities. This room adjoins a large enclosed patio area, safe for children and accessed via the patio doors.

The Park Room - 6m x 9m has its own entrance, coat hanging and separate toilet facilities. With comfortable padded seats, there is also a kitchen area with sink, kettle, fridge and microwave. The Park Room is carpeted and ideal for meetings or small gatherings of up to 50 people. An electric piano and audio visual equipment with a 50" tv screen are available on request.