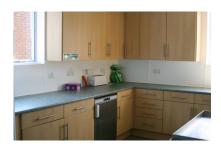

The Park Room - 6m x 9m has its own entrance, coat hanging and separate toilet facilities. With comfortable padded seats, there is also a kitchen area with sink, kettle, fridge and microwave. The Park Room is carpeted and ideal for meetings or small gatherings of up to 50 people. An electric piano and audio visual equipment with a 50" tv screen are available on request.