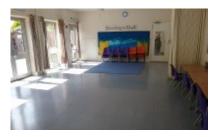

**Hall** - The Main Hall is 16.3m x 9.8m with wood flooring and badminton court markings. Tables and stacking chairs are available and there is a small stage area with audio equipment and a piano.

**Lower and Upper Stage Rooms -** These are carpeted and accessible via the Hall. They both have their own kitchen area, stacking tables and chairs.